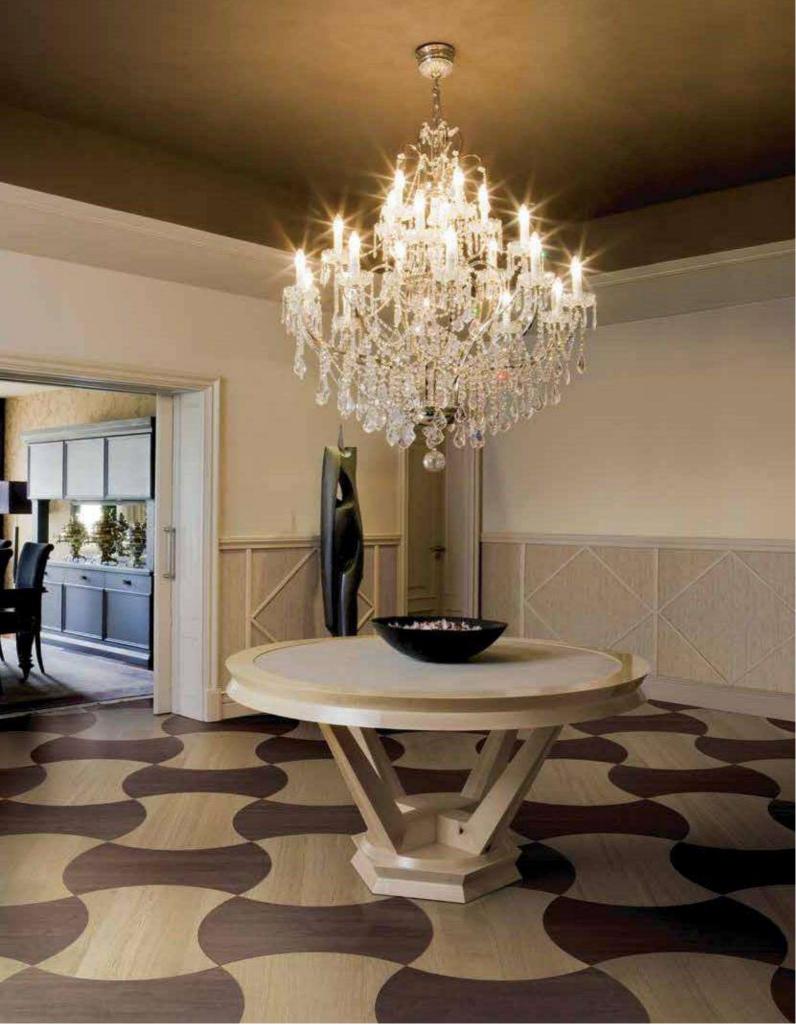

## **DESIGN FLOORS**

You can take your room beyond the ordinary by the kind of flooring you use in it. Design wood flooring lends an air of uniqueness, a sense of elevated identity to a room.

Make your living room regal, or add a unique identity to the space with signature design, or branding with your company logo—the possibilities are limited only by your imagination.

Designs can be formed during installation, or pre-manufactured either as tiles or as inlay designs. While laying of the wood floor is carried out, repetitive patterns such as herringbone and cube designs as well as more complex weave patterns and geometric designs can be formed.

Custom-designed flooring such as artistic medallions, borders, logos, crests, etc., can either be hand-made, or designs on AutoCAD can be manufactured with very high precision by using laser cutting machines. Also available are ready-made design tiles and border tiles.