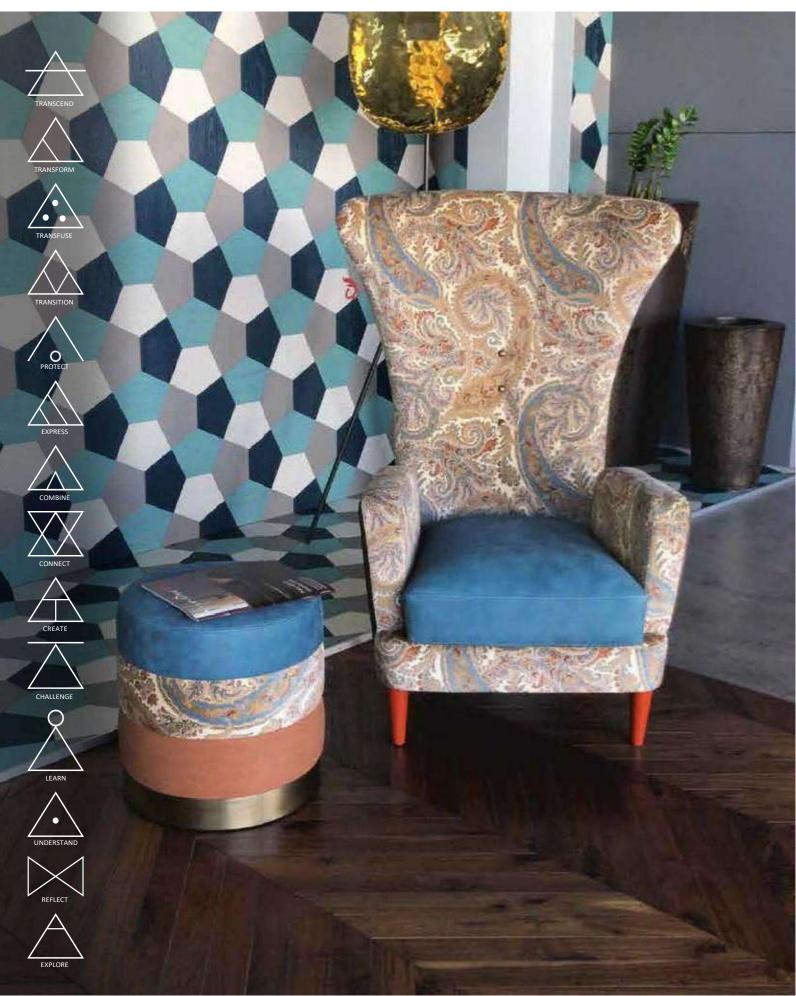

## **DESIGN FLOORS**

You can take your room beyond the ordinary by the kind of flooring you use in it. Design wood flooring lends an air of uniqueness, a sense of elevated identity to a room.

Make your living room regal, or add a unique identity to the space with signature design, or branding with your company logo—the possibilities are limited only by your imagination.

Designs can be formed during installation, or pre-manufactured either as tiles or as inlay designs. While laying of the wood floor is carried out, repetitive patterns such as herringbone and cube designs as well as more complex weave patterns and geometric designs can be formed.

Custom-designed flooring such as artistic medallions, borders, logos, crests, etc., can either be hand-made, or designs on AutoCAD can be manufactured with very high precision by using laser cutting machines. Also available are ready-made design tiles and border tiles.

Wood is a comfort, an inspiration, and a beautiful, controlled taste of the outdoors. Now, with our exemplary devotion to eco-friendliness and sustainability, you can welcome the magic and beauty of forests into the comfort of your home, without making a negative impact on the environment.