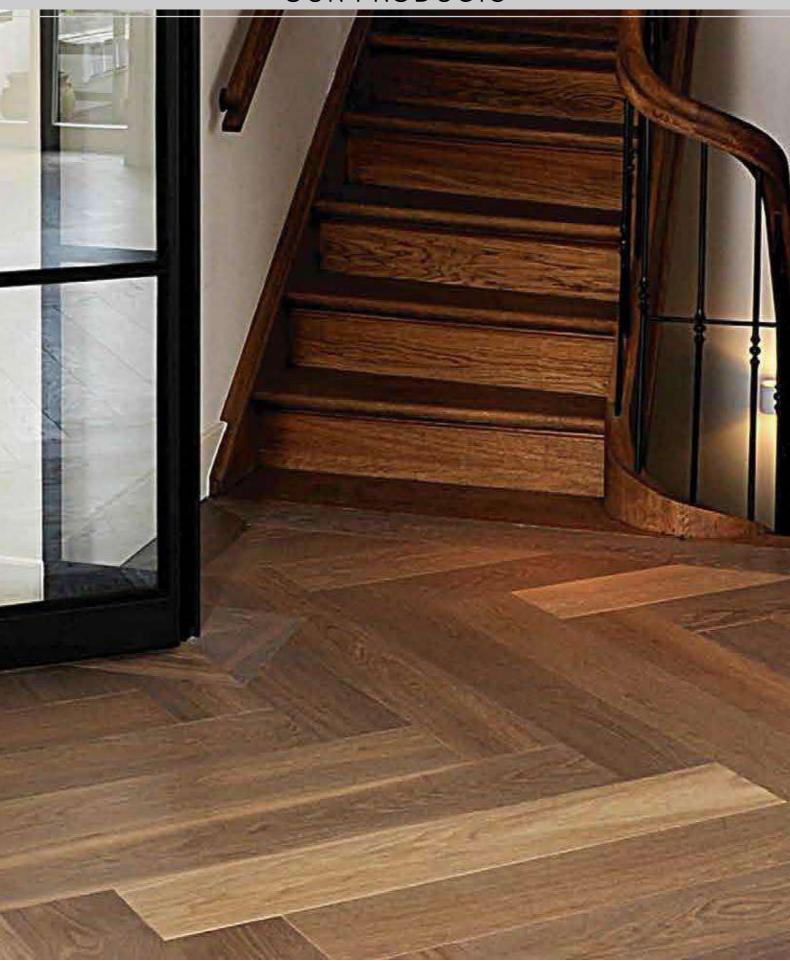

## **DESIGN FLOORS**

You can take your room beyond the ordinary by the kind of flooring you use in it. Design wood flooring lends an air of uniqueness, a sense of elevated identity to a room.

Make your living room regal, or add a unique identity to the space with signature design, or branding with your company logo—the possibilities are limited only by your imagination.

Designs can be formed during installation, or pre-manufactured either as tiles or as inlay designs. While laying of the wood floor is carried out, repetitive patterns such as herringbone and cube designs as well as more complex weave patterns and geometric designs can be formed.

Custom-designed flooring such as artistic medallions, borders, logos, crests, etc., can either be hand-made, or designs on AutoCAD can be manufactured with very high precision by using laser cutting machines. Also available are ready-made design tiles and border tiles.