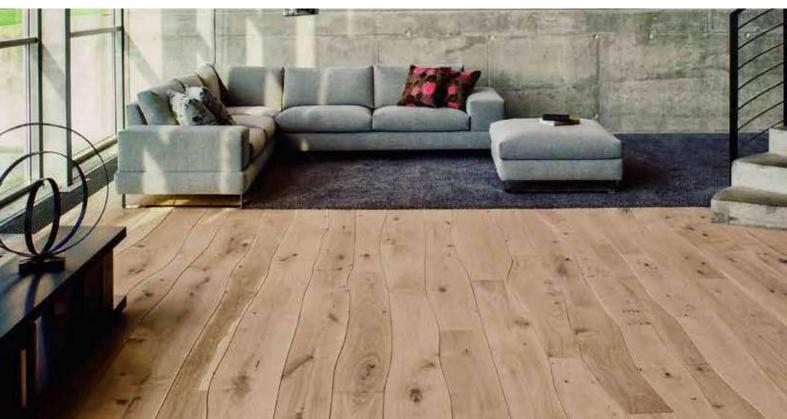

## INDOOR PARQUET

**Engineered Wood Flooring:** Engineered flooring uses as much as 15 times less hard wood than Solid Wood flooring, with the Top layer being precious hard wood, and the second and third layers made out of fast-growing and quickly renewable spruce wood.

**Easy Installation:** Prefinished product and 5G/Xpress Loc engineering enable quick, hassle free installation, without the mess of sanding, lacquering, gluing, etc. The cross-glued construction of the successive layer makes the flooring dimensionally stable, and protects against shrinking and expansion, thus making it ideal for Floating installations, which are easy to replace, if necessary. **Solid Wood Flooring:** Solid wood flooring requires to be fixed to the ground with nails or glue, to ensure stability; it is bonded well with the sub-floor, giving a solid feel to the floor, and does not produce hollow sound. For a floor of ageless beauty, quality and sturdiness, a Solid Wood Floor is unmatched.