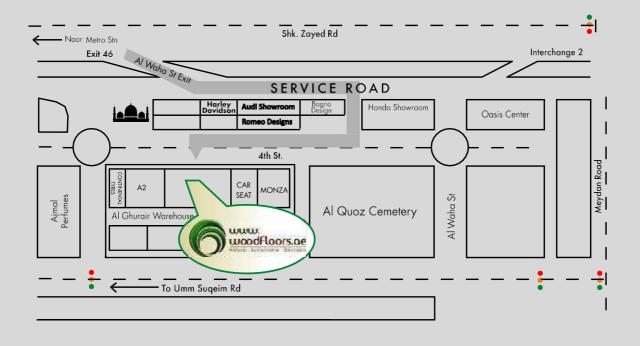

Website : <u>www.lobolistone.com</u> / <u>www.woodfloors.ae</u>

Mailing Address : A3, Al Ghurair Warehouse Complex

Plot No. 358-555, Street 4, Al Quoz Area 3, PO Box 390957, Dubai, UAE

VAT No. 100072763400003 FSC Registration No. : TUEV-COC-001590

# SHOWROOM & WAREHOUSE LOCATIONS

Showroom - No. A-3, Near Oasis Centre, Al Quoz, Dubai - Phone: +971-4-338 6678

Warehouse-1 - No. AJ-3, Near Al Quoz Mall, Dubai Warehouse-2 - No. 5, Al Quoz Industrial Area, Dubai Warehouse-3 - No. C-5, Dubai Industrial City, Dubai Warehouse-4 - No. C-7, Dubai Industrial City, Dubai