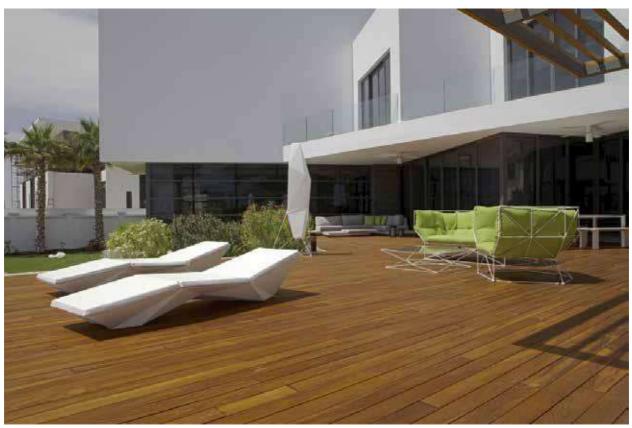

## OUTDOOR DECKING, PERGOLA & OUTDOOR FURNITURE

Get the look and feel you wish to have for your poolside deck, balcony, outdoor patio by choosing from durable Natural wood decking to maintenance free Composite wood decking.

The original and still the most common decking choice is wood which is natural, strong, easy to install and feels good under bare feet. Natural Wood Decking is the classic option to outdoor decking. Tropical natural wood decking like ipe is one of the most famous choices for decking around the world.

The choices for flooring, whether indoor or outdoor, are extensive. Thanks to an explosion of composite lumber, plastic decking and hardwood imports, there's now a dizzying array of decking available. When it comes to outdoor decking, Woodfloors Middle East LLC has it all- ranging from Composite to a completely Natural wood decking. Composite Decks are the newest addition to the decking world and requires very little maintenance (cleaning once or twice a week). The beautiful colours and textures available in composite decks range are exotic.