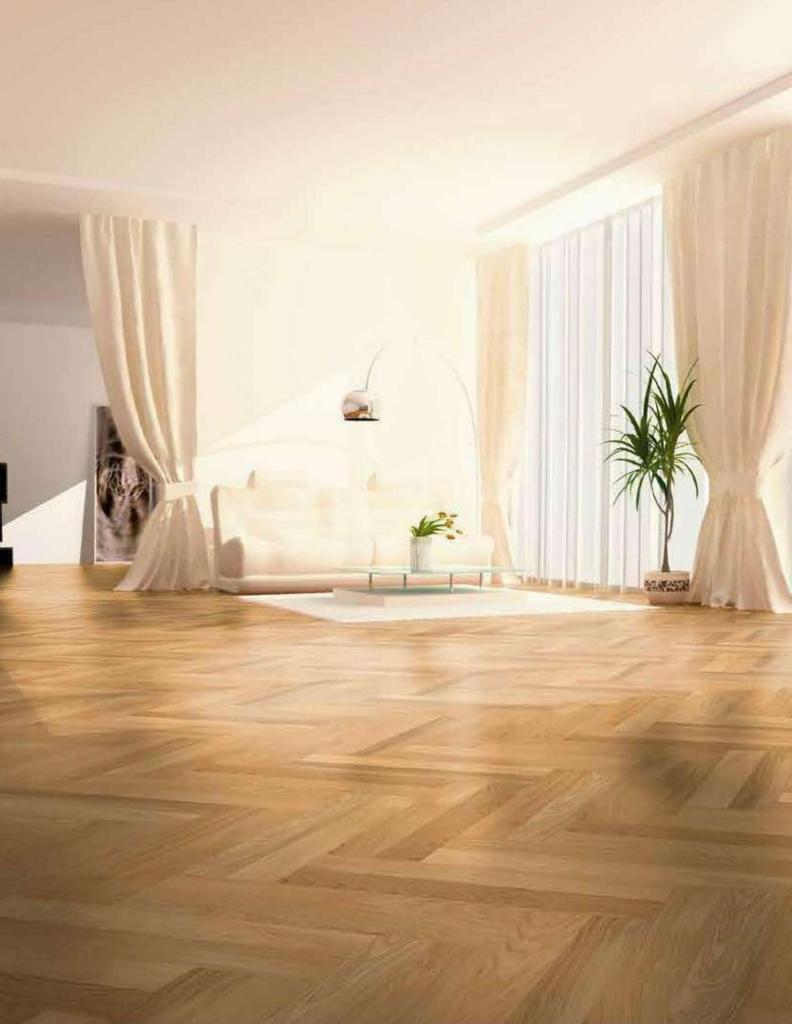

## INDOOR PARQUET

**Engineered Wood Flooring:** Engineered flooring uses as much as 15 times less hard wood than Solid Wood flooring, with the Top layer being precious hard wood, and the second and third layers made out of fast-growing and quickly renewable spruce wood.

**Easy Installation:** Prefinished product and 5G/Xpress Loc engineering enable quick, hassle free installation, without the mess of sanding, lacquering, gluing, etc. The cross-glued construction of the successive layer makes the flooring dimensionally stable, and protects against shrinking and expansion, thus making it ideal for Floating installations, which are easy to replace, if necessary. **Solid Wood Flooring:** Solid wood flooring requires to be fixed to the ground with nails or glue, to ensure stability; it is bonded well with the sub-floor, giving a solid feel to the floor, and does not produce hollow sound. For a floor of ageless beauty, quality and sturdiness, a Solid Wood Floor is unmatched.