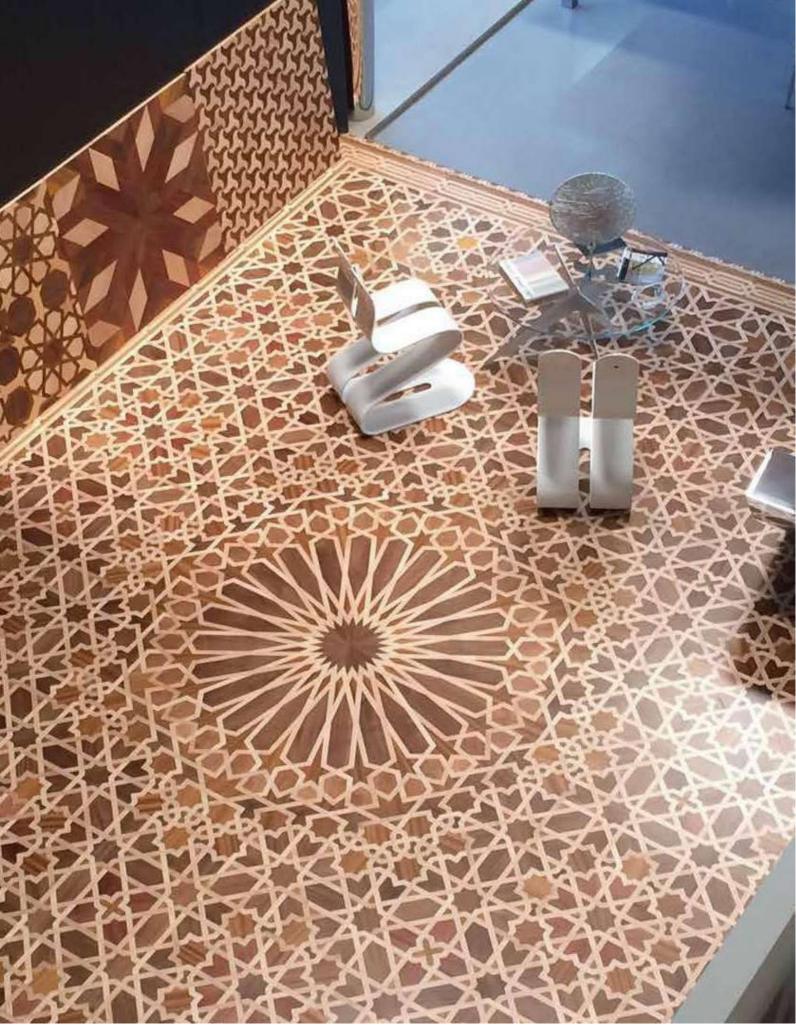

## **DESIGN FLOORS**

You can take your room beyond the ordinary by the kind of flooring you use in it. Design wood flooring lends an air of uniqueness, a sense of elevated identity to a room.

Make your living room regal, or add a unique identity to the space with signature design, or branding with your company logo—the possibilities are limited only by your imagination.

Designs can be formed during installation, or pre-manufactured either as tiles or as inlay designs. While laying of the wood floor is carried out, repetitive patterns such as herringbone and cube designs as well as more complex weave patterns and geometric designs can be formed.

Custom-designed flooring such as artistic medallions, borders, logos, crests, etc., can either be hand-made, or designs on AutoCAD can be manufactured with very high precision by using laser cutting machines. Also available are ready-made design tiles and border tiles.