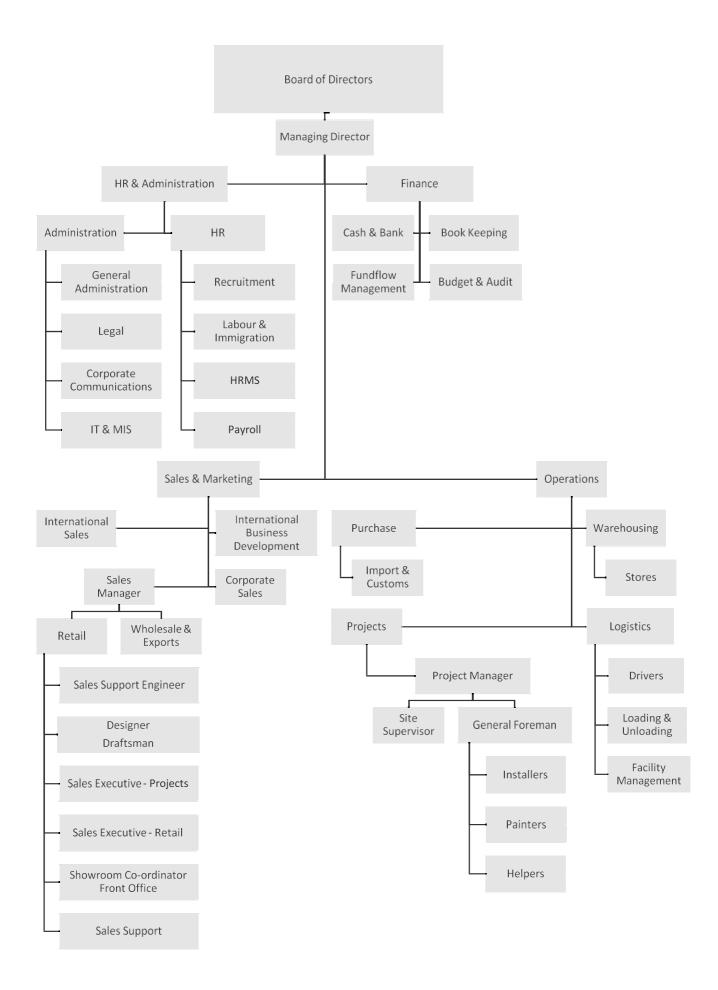

8 6678

Fax No. : +971-4-338 6675

E-mail : info@lobolistone.c

E-mail : <u>info@lobolistone.com</u>
Website : <u>www.lobolistone.com</u> / <u>www.woodfloors.ae</u>

Mailing Address : A3, Al Ghurair Warehouse Complex

Plot No. 358-555, Street 4, Al Quoz Area 3, PO Box 390957, Dubai, UAE

VAT No. 100072763400003

Office Hours : 09.00 a.m. to 7.00 p.m. – Saturday to Thursday

# SHOWROOM & WAREHOUSE LOCATIONS

Showroom - No. A-3, Near Oasis Centre, Al Quoz, Dubai - Phone: +971-4-338 6678

Warehouse-1 - No. AJ-3, Near Al Quoz Mall, Dubai Warehouse-2 - No. 5, Al Quoz Industrial Area, Dubai Warehouse-3 - No. C-5, Dubai Industrial City, Dubai Warehouse-4 - No. C-7, Dubai Industrial City, Dubai

For appointment to visit warehouses, please call: +971-4-338 6678 or e-mail: info@lobolistone.com











## WHY CHOOSE WOOD FLOORING?

People choose wood flooring for various reasons, combining personal tastes and preferences with environmental considerations and even affordability. Wood flooring is without doubt the most popular choice when it comes to choosing a new flooring option. Some popular solid hardwood floorings include Oak, Cherry, Maple, Walnut, Beech and Ash. Some of the benefits of wood flooring include:

#### IT'S A HEALTHY CHOICE

As wood flooring doesn't attract dust mites and allergy-inducing organisms, it is a perfectly healthy option for the home and workplace.

#### **ENVIRONMENT-FRIENDLY**

Strange as it may seem, Hardwood flooring is an environmentally sound choice to make, especially when the supply comes from approved, sustainable resources (harvested from fores