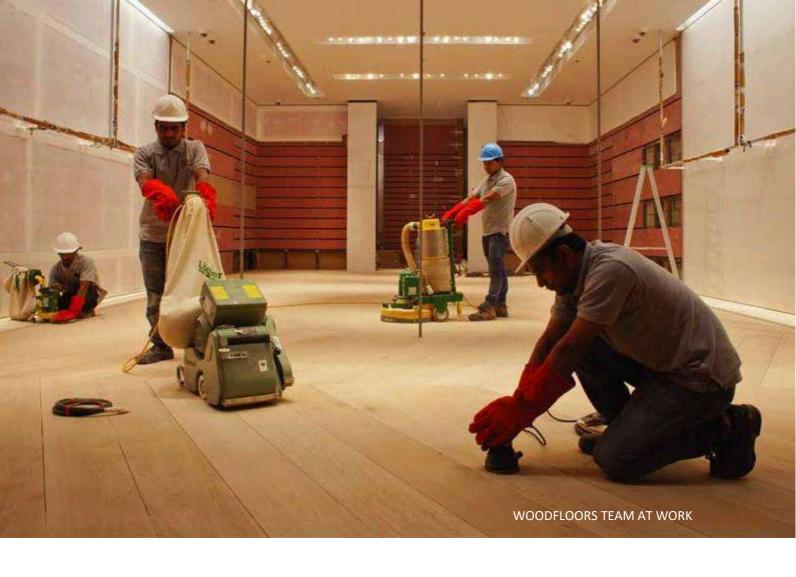

#### **Specialized Tools & Supplies, Equipment & Chemicals**

A One-Stop-Shop for wood flooring, Woodfloors and Lobo & Listone deal with the entire gamut of specialized tools and supplies, including Sanding Machines, Nailing Machines, Wood Flooring Glues, Lacquers, Oils, Primers, Cleaners, etc. All that one requires at any stage from preparation of the sub-floor (self-levelling compounds and primers) to installation (adhesives and nails/cleats) to finishes (lacquers and oils) to post-installation maintenance (cleaning compounds), one would find them at Woodfloors and Lobo & Listone.

#### **ACCESSORIES**

LÄGLER® Floor Sanding Machines stand for functional and ergonomic perfection, are easy to handle as well as extremely maintenance-friendly and meet stringent environmental and safety requirements. Sturdy, high-quality materials, a stable design and low-wear components guarantee decades of use for all machines at the same high-quality sanding level. All the machines correspond to even the most difficult requirements of parquet and other floor layers - without compromise.