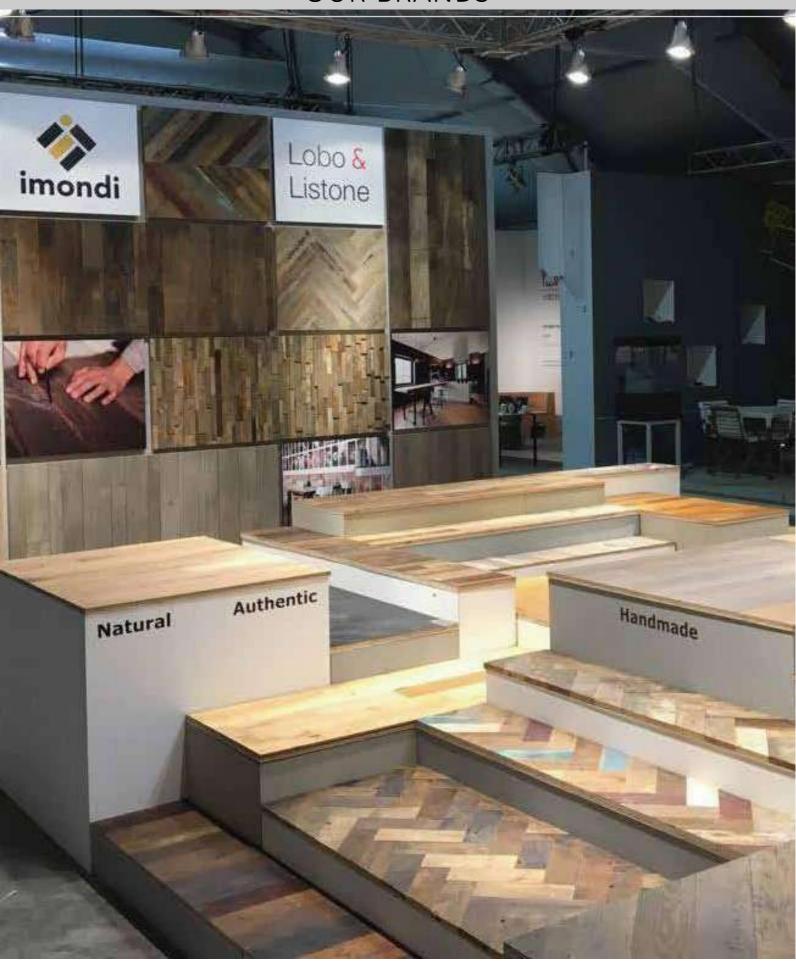

Oak- Venice

Plank

Imondi welcomes you to avail yourself of the elegant wood they have painstakingly shaped into beautiful floors. Imondi focusses on handcrafted and sustainable slab rescue — working with wood rescued from old boats and barns to the wooden poles in the Venetian canals. Imondi endeavours to make one-of-a-kind floors that highlight the materials from which they are derived.

With several design awards to their credit, Imondi has grown to be a leading flooring manufacturer. Imondi Flooring responsibly purchases wood from sustainably managed forests and reclaimed sources from across the world. SAI Global has certified Imondi Flooring's chain of custody for all such purchases. Imondi's products are FSC® certified. Imondi's range of engineered flooring is LEED-compliant.

For a Craftsman, the challenge is to create something unique and special based on the client's vision; specifying the right material is essential, especially for the project that demands a vintage or unique appearance.

Imondi's four styles reflect the wood and the environment it is installed in.

Pure Kyoto- Purity, simplicity, boldness. Pure Kyoto is a style that embodies the elegance of the Japanese touch with light or dark colours enriching the smooth feel of each plank.