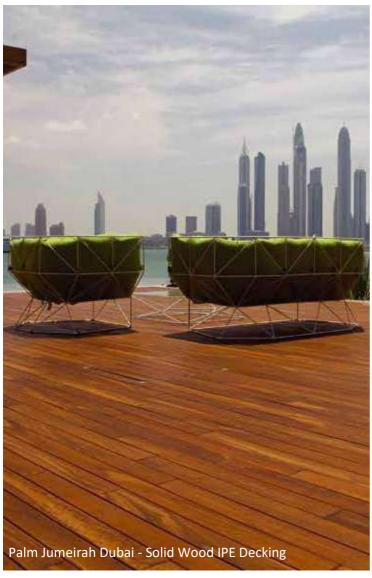

## OUTDOOR DECKING, PERGOLA & OUTDOOR FURNITURE

Get the look and feel you wish to have for your poolside deck, balcony, outdoor patio by choosing from durable Natural wood decking to maintenance free Composite wood decking.

The original and still the most common decking choice is wood which is natural, strong, easy to install and feels good under bare feet. Natural Wood Decking is the classic option to outdoor decking. Tropical natural wood decking like ipe is one of the most famous choices for decking around the world.