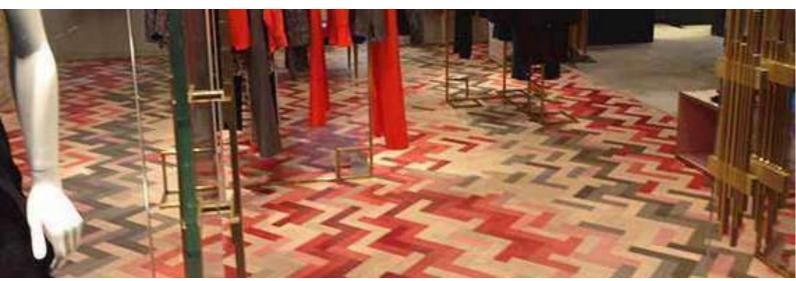

## **DESIGN FLOORS**

You can take your room beyond the ordinary by the kind of flooring you use in it. Design wood flooring lends an air of uniqueness, a sense of elevated identity to a room.

Make your living room regal, or add a unique identity to the space with signature design, or branding with your company logo—the possibilities are limited only by your imagination.

Designs can be formed during installation, or pre-manufactured either as tiles or as inlay designs. While laying of the wood floor is carried out, repetitive patterns such as herringbone and cube designs as well as more complex weave patterns and geometric designs can be formed.

Custom-designed flooring such as artistic medallions, borders, logos, crests, etc., can either be hand-made, or designs on AutoCAD can be manufactured with very high precision by using laser cutting machines. Also available are ready-made design tiles and border tiles.