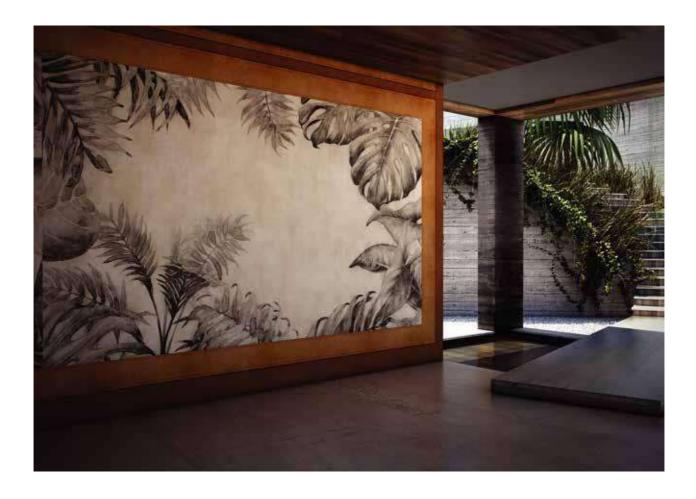

#### www.glamora.it

**Glamora** interprets wallcovering as an expressive universe capable of transforming any domestic, professional or collective environment, finding inspiration in everything that surrounds us. The nature around us, the dreams within us. The lessons of classical art and contemporary design. The citations of pop art and vintage. An endless journey made of emotions, signs, memories and visions, which can start anywhere, anywhere in the world, to continue every day

GLAMDECOR is the vinyl support suitable for covering walls and ceilings of indoor environments in standard environmental conditions.

GLAM-METAL is the wallcovering that gives the surfaces of the architecture the iridescent refelections of the metal and the charm of silk, through a refined but essential stylistic language, the result of contamination between fashion and design.

GLAMACOUSTIC is a double-pass vinyl wall and ceiling covering made of differentiated layers. It responds to the needs of reflection of the sounds and creates a correct resonance increasing the purity of the audible frequencies. Due to the high absorbency of the wall layer, it is possible to considerably reduce noises coming from outside and the escape of those emitted from the inside.

GLAMTEC wallcovering is more durable in a wellness center, a spa area or a shower.