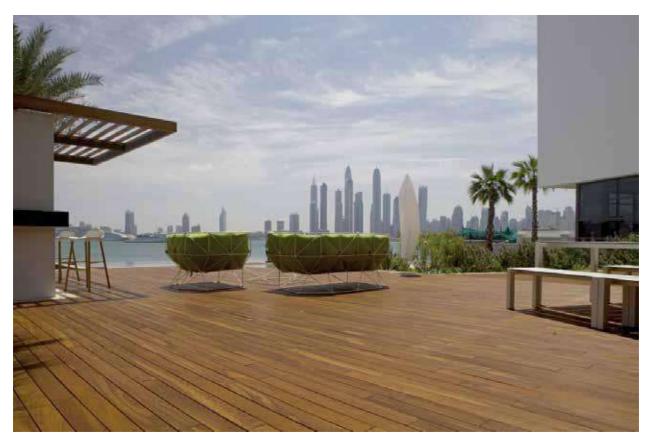

## OUTDOOR DECKING, PERGOLA & OUTDOOR FURNITURE

Get the look and feel you wish to have for your poolside deck, balcony, outdoor patio by choosing from durable Natural wood decking to maintenance free Composite wood decking.

The original and still the most common decking choice is wood which is natural, strong, easy to install and feels good under bare feet. Natural Wood Decking is the classic option to outdoor decking. Tropical natural wood decking like ipe is one of the most famous choices for decking around the world.

The choices for flooring, whether indoor or outdoor, are extensive. Thanks to an explosion of composite lumber, plastic decking and hardwood imports, there's now a dizzying array of decking available. When it comes to outdoor decking, Woodfloors Middle East LLC has it all- ranging from Composite to a completely Natural wood decking. Composite Decks are the newest addition to the decking world and requires very little maintenance (cleaning once or twice a week). The beautiful colours and textures available in composite decks range are exotic.