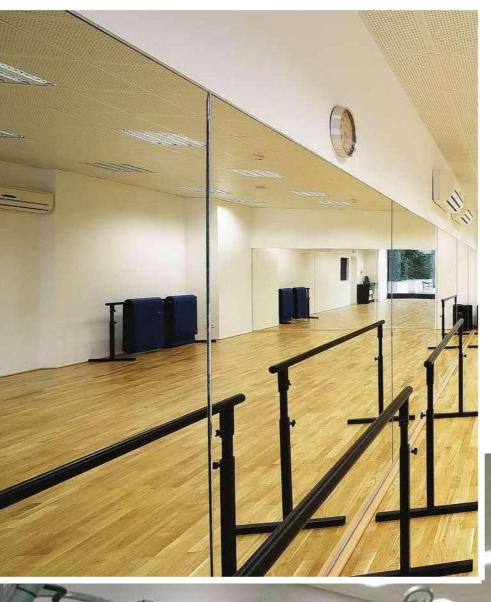

## SPORTS, DANCE, GYM & MULTIPURPOSE HALL FLOORS

Sports flooring systems are designed to withstand rigorous requirements of Indoor Sports, Dance and Aerobics. Besides standing up to tough wear and tear, powerful impacts and continuous abrasion, it must also comply with the standards established for various sports and their users' wishes. Structure design and safety regulations play an important role in establishing a good sports floor.