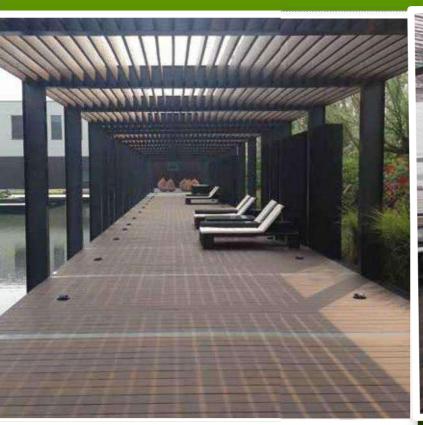

## OUTDOOR DECKING, PERGOLA & OUTDOOR FURNITURE

Get the look and feel you wish to have for your poolside deck, balcony, outdoor patio by choosing from durable Natural wood decking to maintenance free Composite wood decking.

The original and still the most common decking choice is wood which is natural, strong, easy to install and feels good under bare feet. Natural Wood Decking is the classic option to outdoor decking. Tropical natural wood decking like ipe is one of the most famous choices for decking around the world.

The choices for flooring, whether indoor or outdoor, are extensive. Thanks to an explosion of composite lumber, plastic decking and hardwood imports, there's now a dizzying array of decking available. When it comes to outdoor decking, Woodfloors Middle East LLC has it all- ranging from Composite to a completely Natural wood decking. Composite Decks are the newest addition to the decking world and requires very little maintenance (cleaning once or twice a week). The beautiful colours and textures available in composite decks range are exotic.