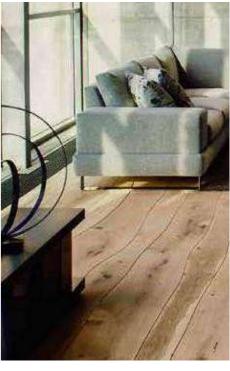

## INDOOR PARQUET

**Engineered Wood Flooring:** Engineered flooring uses as much as 15 times less hard wood than Solid Wood flooring, with the Top layer being precious hard wood, and the second and third layers made out of fast-growing and quickly renewable spruce wood.

**Easy Installation:** Prefinished product and 5G/Xpress Loc engineering enable quick, hassle free installation, without the mess of sanding, lacquering, gluing, etc. The cross-glued construction of the successive layer makes the flooring dimensionally stable, and protects against shrinking and expansion, thus making it ideal for Floating installations, which are easy to replace, if necessary. **Solid Wood Flooring:** Solid wood flooring requires to be fixed to the ground with nails or glue, to ensure stability; it is bonded well with the sub-floor, giving a solid feel to the floor, and does not produce hollow sound. For a floor of ageless beauty, quality and sturdiness, a Solid Wood Floor is unmatched.